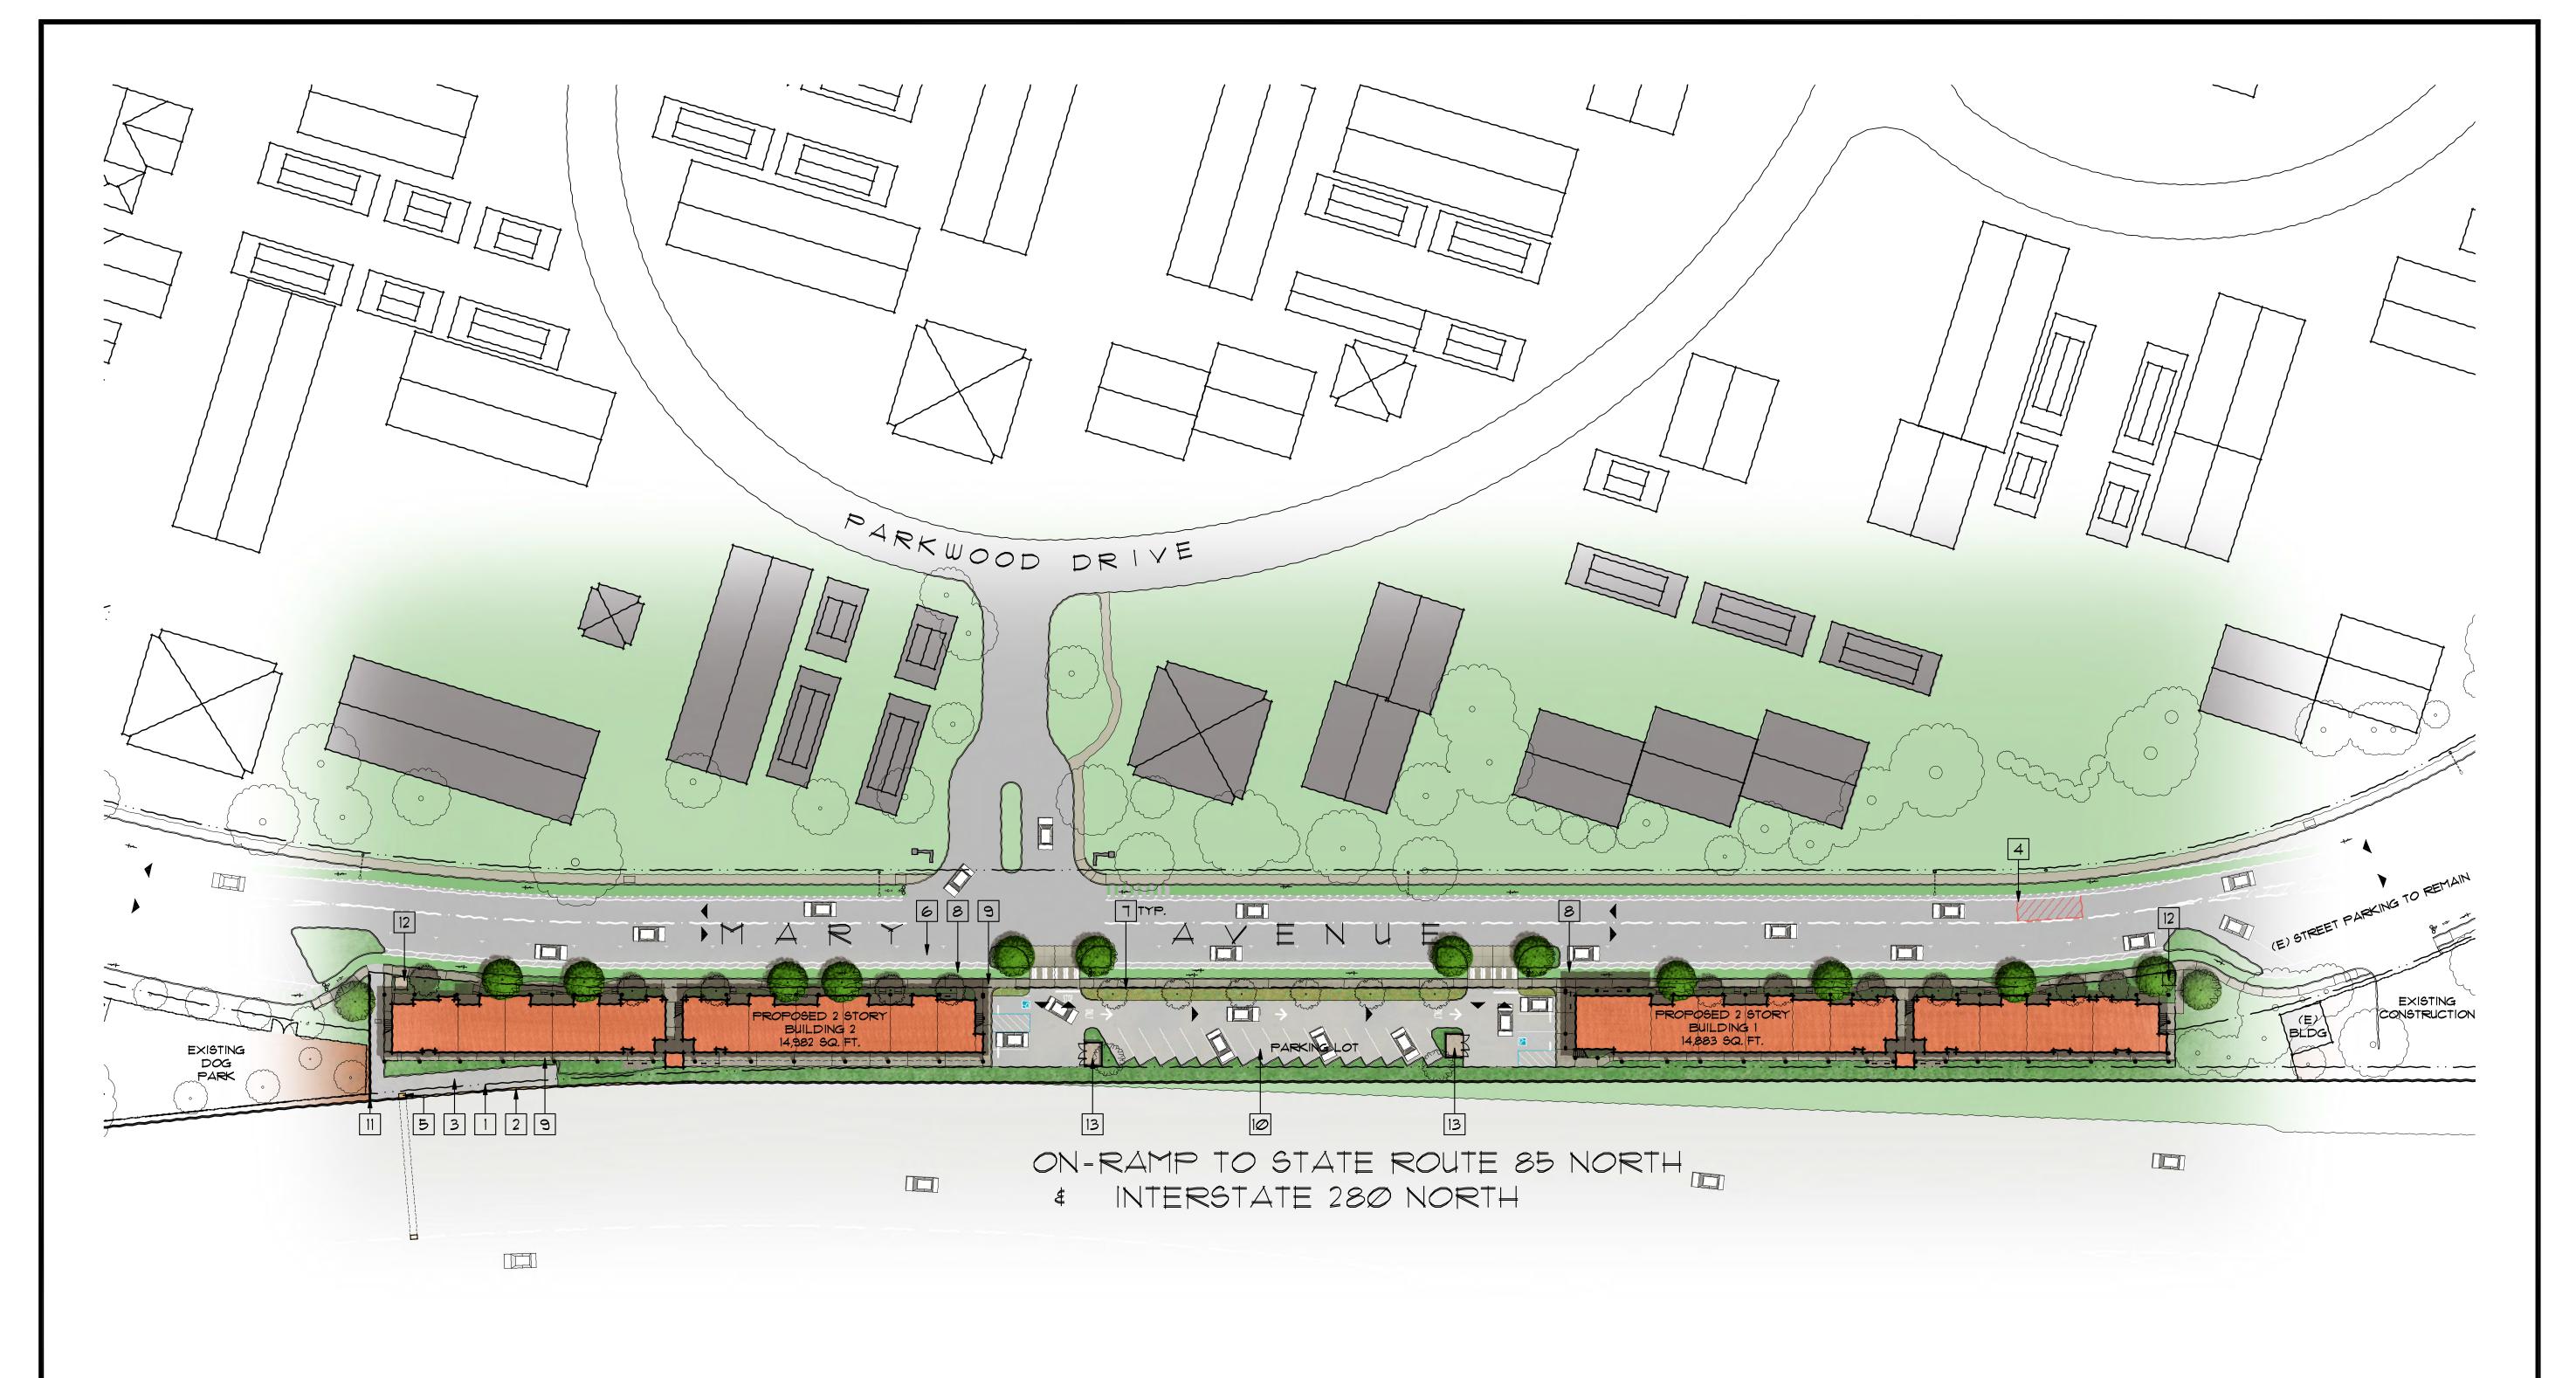

## HIGHWAY 85

OVERALL SITE PLAN 1"=4Ø' (N) PARKING LOT WITH ASPHALT (E) PROPERTY LINE Ø.7913 ACRES (34,412 SQUARE FEET) SITE AREA: BUILDING AREA: 29,865 SQ. FT. 2 (E) 14'-0" TALL CMU SOUND WALL BUILDING 1: 14,883 SQ. FT. (N) RETAINING WALL TOTAL UNITS: PARKING: <u>19 UNITS</u> STUDIO UNITS: 2 UNITS 3 (E) 7'-0" PUBLIC SERVICE EASEMENT ON PROPERTY 12 (N) ELECTRICAL TRANSFORMER PAD ON-SITE PARKING: I BEDROOM UNITS: 8 UNITS 20 STALLS 2 STALLS 2 BEDROOM UNITS: REGULAR 8 UNITS 4 (E) FIRE LANE TO REMAIN (N) CONCRETE TRASH PAD 3 BEDROOM UNITS: ACCESSIBLE 1 UNIT 22 STALLS TOTAL ON-SITE PARKING 14,982 SQ. FT. 5 (E) HIGHWAY SIGN POST TO REMAIN BUILDING 2: TOTAL UNITS: 21 UNITS <u>ON-SITE PARKING RATIO:</u> 0.55 STALLS PER UNIT STUDIO UNITS: 1 UNIT (N) PARALLEL OFF-SITE PARKING NOTE: THERE ARE ALSO 33 OFF-SITE PARKING STALLS AT THE STREET CURB. 1 BEDROOM UNITS: 14 UNITS 2 BEDROOM UNITS: 6 UNITS (N) BIOSWALE AT EDGE OF PARKING LOT TOTAL UNITS: 40 UNITS 8 (N) BIKE LANE UNIT DENSITY: 50 UNITS/ACRE \* Ø.7913 ACRES ≈ 40 UNITS 9 (N) CONCRETE PEDESTRIAN SIDEWALK KEYNOTES TABULATIONS

MARY AVENUE AFFORDABLE HOUSING

CHARITIES HOUSING

MARY AVENUE CUPERTINO, CALIFORNIA

Ko Architects, Inc. 900 High Street, Suite 1 Palo Alto, CA 94301 p: 650.853.1908

REVISION

PROJECT NO. 24-4Ø3

DATE JULY 24, 2Ø24

DRAWN BY  $\frac{1}{1} = 40^{1} - 0^{11}$ 

OVERALL SITE PLAN SHEET N C 1 (

**AS1.0** 

© KO ARCHITECTS INC.

MARY AVENUE AFFORDABLE HOUSING

> CITY OF CUPERTINO

> > MARY AVENUE CUPERTINO, CA

Ko Architects, Inc. 900 High Street, Suite 1 Palo Alto, CA 94301 p: 650.853.1908